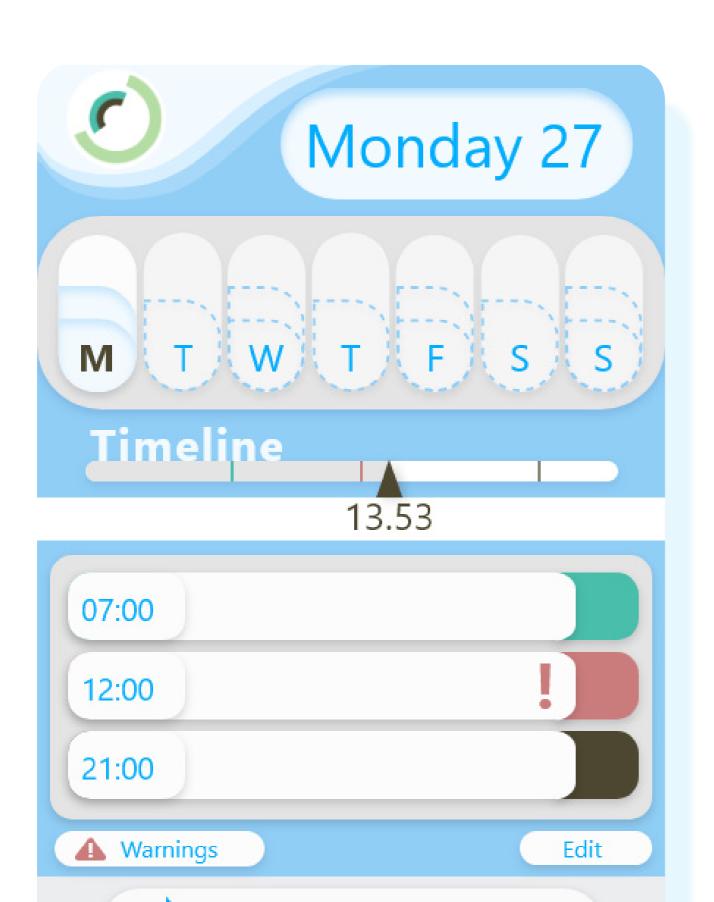

# Smart tracker for daily medication

Conductive Strip Completes circuit when closed

Micro Chip

Recording Time/Date opening (for multiple boxes in set) Blue-tooth Conectivity to link to App.

Box Data - (Day of Week, Morn, Ever. etc)