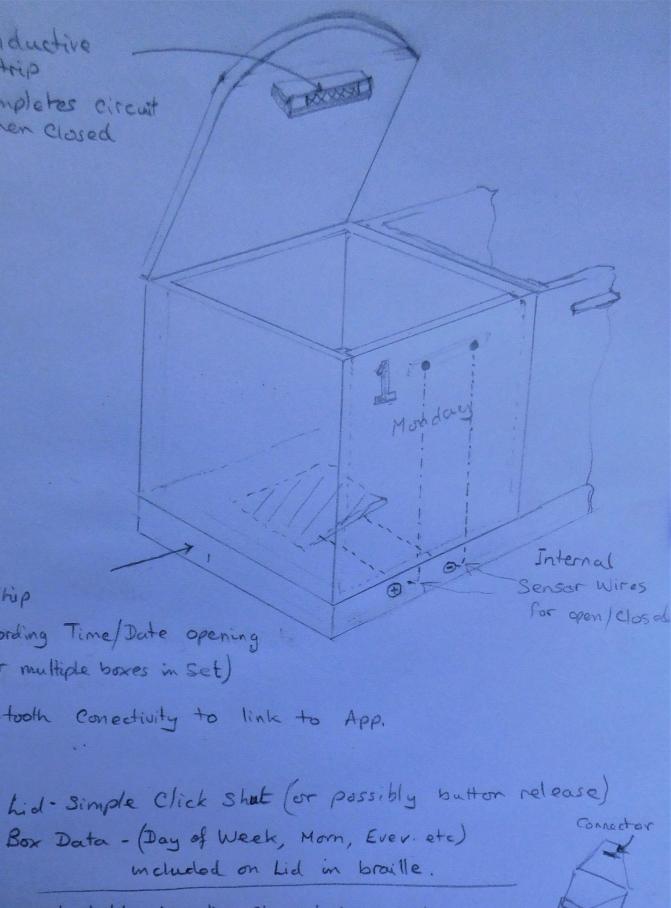

# Smart tracker for daily medication

Conductive Strip Completes circuit when closed

Micro Chip

Recording Time/Date opening (for multiple boxes in set) Blue-tooth Conectivity to link to App.

Box Data - (Day of Week, Morn, Ever. etc)

Also adaptable to other Shaped box units

3

Microchip Unit

Sensor wire

Chip

Unit

4

Pain Reliever and helps reduce temperature when you have a fever.