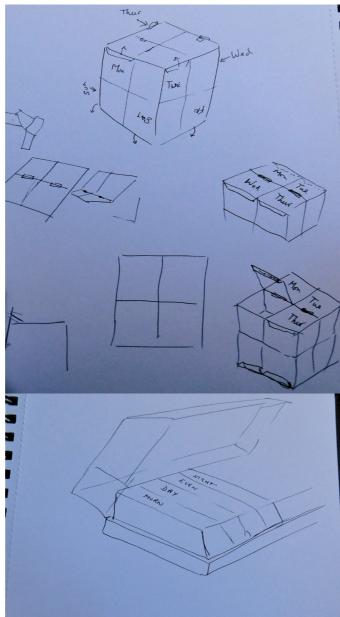

# Smart tracker for daily medication

Conductive Strip Completes circuit when closed

Micro Chip

Recording Time/Date opening (for multiple boxes in set) Blue-tooth Conectivity to link to App.

Box Data - (Day of Week, Morn, Ever. etc)

Also adaptable to other Shaped box units

3

Microchip Unit

Sensor wire

Chip

Unit

4

Pain Reliever and helps reduce temperature when you have a fever.