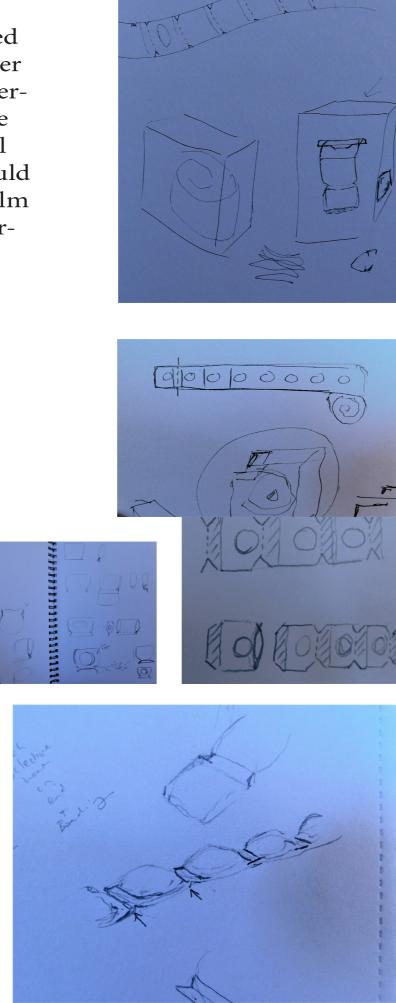

# Packaging design

This would need to be re-designed away from the conventional blister pack. This is because of the properties of the potato bioplastic. If the product was made in an identical way to the plastic versions, it would be a slightly thicker base and a film coating over the top acting as barroer for potential risks.

This sounds okay however, there is a major issue with that and it is that the film would be difficult to break, especially with it's smaller scale and surface area, presenting any tension to build for the seal to break.

# Smart tracker for daily medication

Conductive Strip Completes circuit when closed

Micro Chip

Recording Time/Date opening (for multiple boxes in set) Blue-tooth Conectivity to link to App.

Box Data - (Day of Week, Morn, Ever. etc)

Also adaptable to other Shaped box units

3

Microchip Unit

Sensor wire

Chip

Unit

4

Pain Reliever and helps reduce temperature when you have a fever.