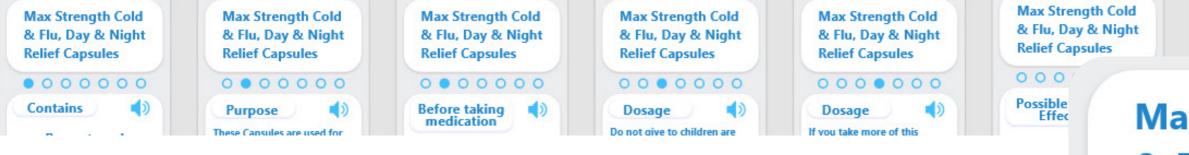

### Max Strength Cold & Flu, Day & Night **Relief Capsules**

#### 000000 Contains )

#### Paracetamol

### Phenylephrine

#### Day capsules only: Caffine

Increase pain relief from paracetamol and makes you more alert.