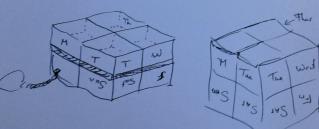

# Smart tracker for daily medication

Conductive Strip Completes circuit when closed

Micro Chip

Recording Time/Date opening (for multiple boxes in set) Blue-tooth Conectivity to link to App.

Box Data - (Day of Week, Morn, Ever. etc)

Also adaptable to other Shaped box units

3

Microchip Unit

Sensor wire

Chip

Unit

4

Pain Reliever and helps reduce temperature when you have a fever.