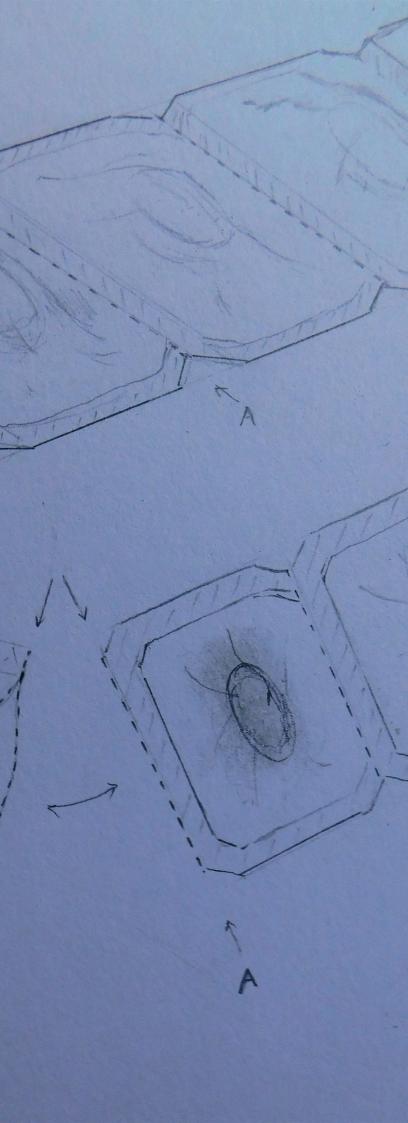

# Packaging design

This would need to be re-designed away from the conventional blister pack. This is because of the properties of the potato bioplastic. If the product was made in an identical way to the plastic versions, it would be a slightly thicker base and a film coating over the top acting as barroer for potential risks.

This sounds okay however, there is a major issue with that and it is that the film would be difficult to break, especially with it's smaller scale and surface area, presenting any tension to build for the seal to break.

A - Tear Line